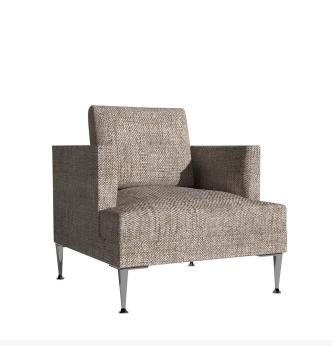

## LIRICA

Ludovica e Roberto Palomba,

Lirico e Lirica. A modular system and a chair designed by Palomba+Serafini. In this case, the duo has focused on the theme of lightness, looking for floating, linear shapes that appear to be fluctuating above the floor. They have achieved this by means of the masterly use of cast feet: a graceful, distinguishing detail of this sofa's personality. Lirico's comfort stems from the fact that it is made up of just a few, essential parts with cleverly-devised details.

Wood structure with elastic belting and padding in polyurethane foams with different densities. Seat cushion in polyurethane foams with different densities. Back cushion included. Removable cover in fabric or fixed in leather. Feet in cast aluminum, painted in black or silver color. Indoor use only.