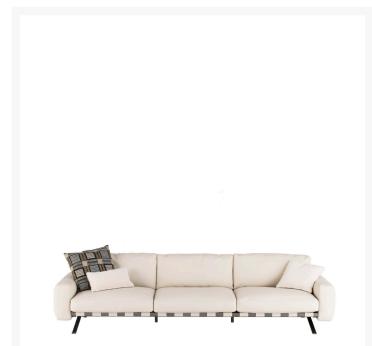

Sofa with modular elements made of a metal base structure in tubular steel and elastic belts, feet in drawn steel all painted with polyester powders in bronzed pewter color. Back panels in wood plywood soap-shaped. Padding of seatbacks and seat cushions in polyurethane and goose down rubbers, removable covers in fabric or leather. Indoor use only.

**FENIX** 

Ludovica e Roberto Palomba,

The sectional sofa is the theme that has characterized typological design since the 90s of last century. Ludovica and Roberto Palomba confront it, emphasizing the sense of suspension from the ground, thanks to a thin metal structure and developing, in the version with terminals, a great peninsula from the gracefully asymmetric shape.