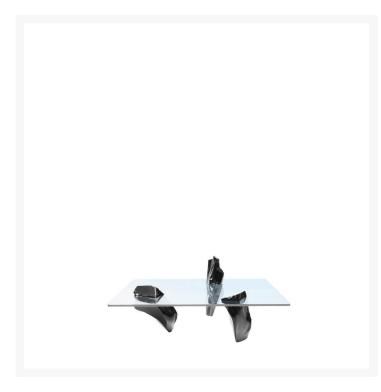

## **SERENO**

Fredrikson Stallard,

In Sereno Fredrikson Stallard create a moment of calm and solitude. The forms themselves are created from shards of glass violently created by the artists, but they become unified in utter stillness by the inclusion of a simple flat sheet and the transformation of the group into polished stainless steel. This brings a reflection of the three unified elements in the surface, creating another of Fredrikson Stallard's recurring themes, rorschach like symmetrical forms. This even further delivers their nature from turmoil to serenity - they resolve themselves through the reorganization of symmetry.

Sculpture legs in cast aluminum with metallic finish made by Sputtering technology in titanium color. Top in extra clear glass 15 mm thick. Indoor use only.

**COLOR** 

130 cm

56 cm

SKU WIDTH

SKU HEIGHT

SKU DEPTH 130 cm MATERIAL DESCRIPTION

glass, metallized aluminum

**COLOR DESCRIPTION SKU** 

Transparent, titanium

SKU

D01055H454G45