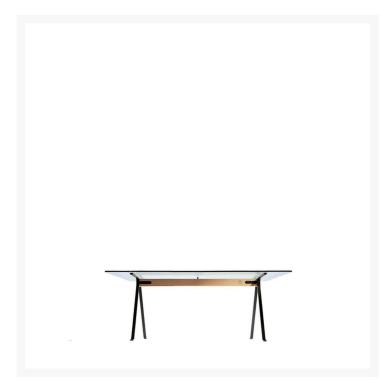

## FRATE 50°

Enzo Mari,

The Frate table, designed by Enzo Mari, celebrates its first 50 years with a Limited Edition of 50 pieces, numbered and enhanced by the author's signature engraved by laser. An icon of Italian Design, continuously in production since 1973, a masterpiece that can be counted among the happiest creations of the Milanese master, a visionary author and trailblazer of creative thinking for entire generations.

Structure in anthracite black painted steel sections connected by a solid raw oak beam. Limited edition 50° laser engraving. Rectangular top in tempered glass 12 mm/0.47" thick. Indoor use only.

**COLOR** 

SKU WIDTH 200 cm

SKU HEIGHT 72 cm

SKU DEPTH 80 cm MATERIAL DESCRIPTION

glass, painted steel, row oak

**COLOR DESCRIPTION SKU** 

trasparente, nero, naturale

SKU

D40969H910B08