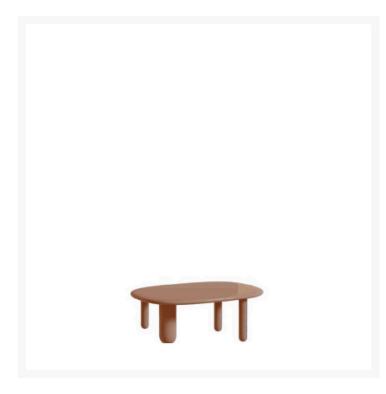

Coffee table with an unusual four-leg base. The distinctive features of these small tables are the soft, rounded shape of the MDF top with a shaped edge, and by the generous diameter of the turned solid wood legs. The top is made of MDF with a thickness of 30mm. with "soap" shaped edge and rounded corners, legs in turned solid wood with a diameter of 95mm, with the part resting on the ground rounded into a hemisphere. The finish is a glossy lacquer brown color. Indoor use only.

**COLOR** 

SKU WIDTH

78 cm

**SKU HEIGHT** 

30 cm

SKU DEPTH

54 cm

MATERIAL DESCRIPTION

MDF lacquered

**COLOR DESCRIPTION SKU** 

brown

SKU

DA5681H123081