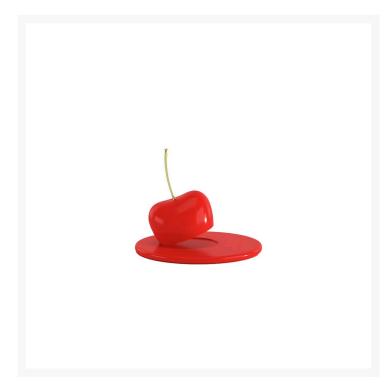

## **CHERRY ME UP**

Nika Zupanc,

Melt Me is a collection of lacquered ceramic objects created by designer Nika Zupanc for Driade. The inspiration comes from pop culture, both in an aesthetic and symbolic sense, and from the idea of freezing a beautiful melting moment in an iconic way, almost as if it were a pictogram. In Nika Zupanc's work, art - cinema, music and literature - becomes a source of inspiration to develop new and surprising designs with a feminine, poetic character and, at the same time, with a strong and absolutely recognisable aesthetic.

Tray with cloche in glazed ceramic.

**COLOR** 

SKU WIDTH

42

**SKU HEIGHT** 

33

SKU DEPTH

42

MATERIAL DESCRIPTION

ceramic

**COLOR DESCRIPTION SKU** 

red, gold

SKU

DG764C1893H11