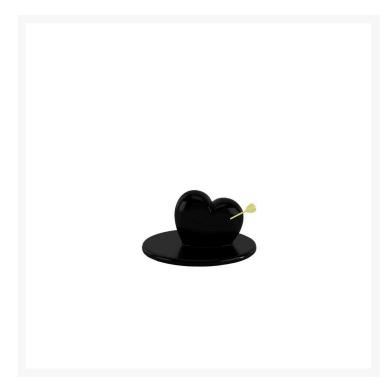

## **SWEET ME UP**

Nika Zupanc,

Melt Me is a collection of lacquered ceramic objects created by designer Nika Zupanc for Driade. The inspiration comes from pop culture, both in an aesthetic and symbolic sense, and from the idea of freezing a beautiful melting moment in an iconic way, almost as if it were a pictogram. In Nika Zupanc's work, art - cinema, music and literature - becomes a source of inspiration to develop new and surprising designs with a feminine, poetic character and, at the same time, with a strong and absolutely recognisable aesthetic.

Sugar bowl in glazed ceramic.

**COLOR** 

**SKU WIDTH** 

22

**SKU HEIGHT** 

12

SKU DEPTH

22