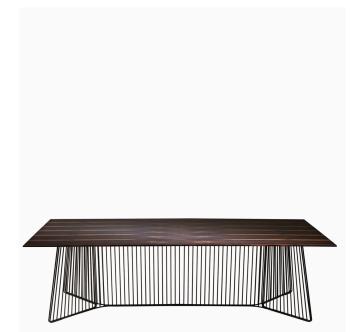

## driade

Painted steel structure and makassar ebony finish.

SKU 8772330

**ANAPO** 

Gordon Guillaumier,

project also includes three coffee tables.

MATERIAL makassar ebony, painted steel

Gordon Guillaumier creates the anapo set of tables, in the rectangular and circular version and in different sizes, also including coffee tables. Its inspiration lies in the sixties and in a specific idea of middle-class home torn between rigour and softness, luxury and functionality, indifferent to passing fads. The

> COLOUR natural, black

Ci riserviamo il diritto di modificare le specifiche del nostro prodotto. Per le ultime informazioni visita il sito www.driade.com o contattaci all'indirizzo ccare.ecommerce@driade.com