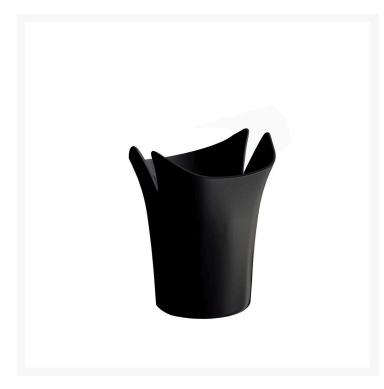

## Leonardo Fortino,

Driade enriches its Arte della Tavola collection with the new Calla glacette. The shape of the object is inspired by the flower of the same name, both in its form, delicate and sinuous, and in its symbolism, which conveys joy and elegance. With its innate decorative function, Calla blends into any environment, both at home and in the catering industry, as well as being a popular gift item for special occasions. As in nature where the flower is concerned, the Calla glacette is available in black and white.

Polypropylene glacette black color for 1 bottle.

**COLOR** 

SKU WIDTH 24 cm

SKU HEIGHT 28 cm

SKU DEPTH 19 cm MATERIAL DESCRIPTION

polypropylene

COLOR DESCRIPTION SKU

SKU

black

D9112P1379091