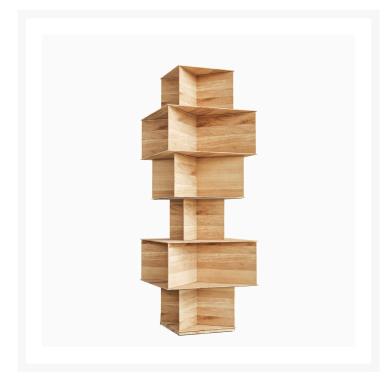

## **TOTEM SHELF**

Big-Bjarke Ingels Group,

Breaking the scenes as icon, it expresses a multi-functionality that is both irreverent and tangible. Totem Shelf is a freestanding bookcase consisting of a series of stacked volumes. Each volume is split diagonally into quarters, creating small frames or dioramas for personal belongings. A magical and open place to collect your daily habits and daily passions.

Freestanding display unit/bookcase with a revolving floor system for convenient access to the shelves arranged on the four sides of the display unit. The display unit is composed of horizontal and vertical elements in solid ribbed/half-flame oak made by joining thin 10 mm thick staves with a soft rounded edge.