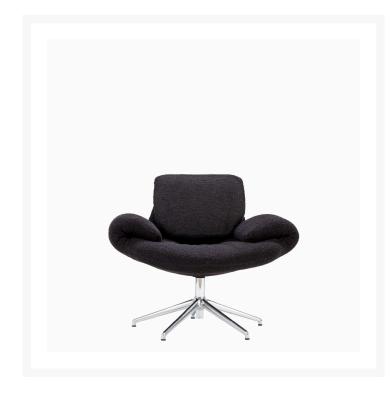

## DriadeLab,

A new armchair with special features that allow for interactions of use that make it unique. In pure Driade style and true to the brand's typical eclecticism, the Cocky armchair is an ideal furnishing accessory for relaxing; it can change shape and: the armchair is also available in the 5-spoke swivel version in glossy aluminium size allowing the user to choose the position of the armrests and headrest. The padding and upholstery offer a feeling of warmth and comfort on a painted and chrome-plated base. The Cocky armchair comes with a comfortable pouf/footrest.

Soft polyurethane frame, adjustable armrests, backrest and headrest. Base in 5-spoke swivel base in polished aluminium. Fixed upholstery in fabric or leather. Indoor use only.

**SKU WIDTH** 

90-143 cm

SKU