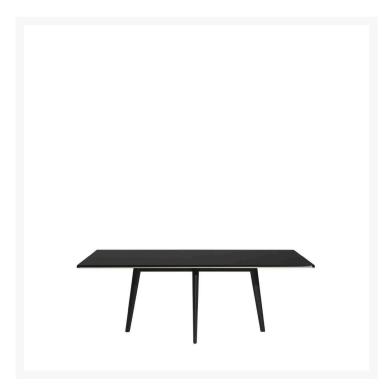

## **FRANÇOIS**

Lievore Altherr,

"I have always perceived a touch of the french culture in the eclecc identy of Driade. Likewise, i have always been fascinated by parisian interiors, by their way of mixing different styles of furniture, classic and vintage pieces paired with contemporary objects" Alberto Lievore the asymmetrical legs enhance the tabletop, making it look as it is floang in mid-air. Its rounded corners, so forms and extremely pleasant feel make it an object to fall in love with every day of the year.

Structure in metal rod 60x60, legs in solid ebonized ash, tempered glass top. Indoor use only.

**COLOR** 

CODICE\_ARTICOLO\_OLD 8830215V

SKU WIDTH

210 cm

**SKU HEIGHT** 

72 cm

SKU DEPTH

100 cm

MATERIAL DESCRIPTION

etched glass, ash, anodized aluminum

**COLOR DESCRIPTION SKU** 

matt coffee (moccaccino), ebonized, bronze

SKU

D02000I349D62