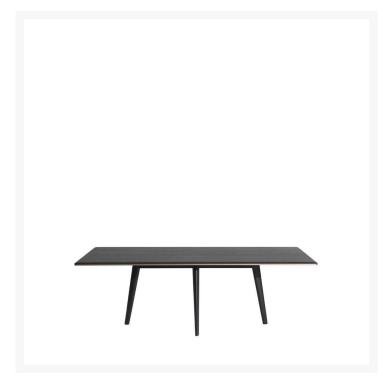

## **FRANÇOIS**

Lievore Altherr,

"I have always perceived a touch of the french culture in the eclecc identy of Driade. Likewise, i have always been fascinated by parisian interiors, by their way of mixing different styles of furniture, classic and vintage pieces paired with contemporary objects" Alberto Lievore the asymmetrical legs enhance the tabletop, making it look as it is floang in mid-air. Its rounded corners, so forms and extremely pleasant feel make it an object to fall in love with every day of the year.

Structure in metal rod 60x60, legs in solid ash, wood top. Indoor use only.

**COLOR** 

CODICE\_ARTICOLO\_OLD

8830205

**SKU WIDTH** 

210 cm

**SKU HEIGHT** 

72 cm