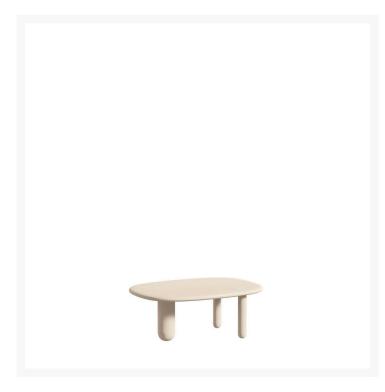

The collection is completed by a series of coffee tables in three different sizes, each with an unusual three-leg base. The distinctive features of these small tables are the soft, rounded shape of the MDF top with a shaped edge, and by the generous diameter of the turned solid wood legs. The top is made of MDF with a thickness of 30mm. with "soap" shaped edge and rounded corners, legs in turned solid wood with a diameter of 95mm, with the part resting on the ground rounded into a hemisphere. The finish is a glossy lacquer cream color. Indoor use only.