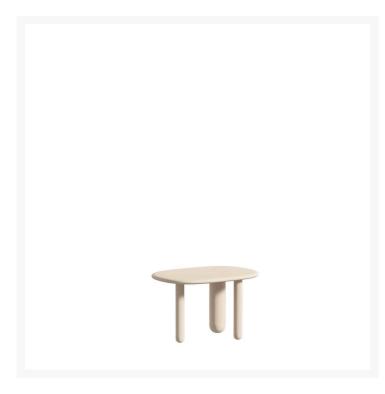

## **TOTTORI**

Kateryna Sokolova,

The collection is completed by a series of coffee tables in three different sizes, each with an unusual three-leg base. The distinctive features of these small tables are the soft, rounded shape of the MDF top with a shaped edge, and by the generous diameter of the turned solid wood legs. The finish is a glossy lacquer proposed in three pastel shades. Indoor use only.

The collection is completed by a series of coffee tables in three different sizes, each with an unusual three-leg base. The distinctive features of these small tables are the soft, rounded shape of the MDF top with a shaped edge, and by the generous diameter of the turned solid wood legs. The top is made of MDF with a thickness of 30mm. with "soap" shaped edge and rounded corners, legs in turned solid wood with a diameter of 95mm, with the part resting on the ground rounded into a hemisphere. The finish is a glossy lacquer cream color. Indoor use only.

COLOR

SKU WIDTH

64 cm

**SKU HEIGHT** 

40 cm

SKU DEPTH

44 cm

MATERIAL DESCRIPTION

MDF lacquered

**COLOR DESCRIPTION SKU** 

cream

SKU

DA5662H123005