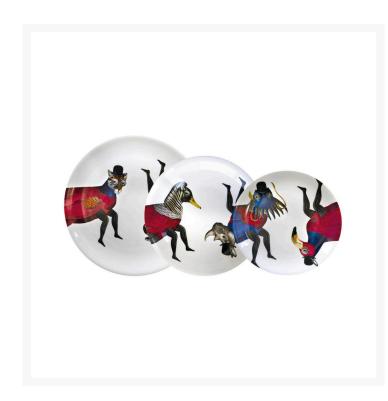

## THE WHITE SNOW BESTIARIO DELLA TAVOLA - TABLE SET

Antonia Astori, Giuseppe Ragazzini,

The new collection Bestiario della tavola is born from the passion of the artist Giuseppe Ragazzini for pictorial metamorphosis. Painter, set designer and visual artist, Ragazzini used the purity of porcelain from The White Snow collection and created a modular bestiary, based on the principle of metamorphosis and randomness that characterize his works and his animated collages. A game of mechanisms and multiple joints, on a new extraordinary support such as the plate, an eternal object with a perfect shape that can be used as the fundamental component of a "physical" gear.

Table set in white porcelain with various colors decorations for two people. The package is composed by: two flat plates  $\emptyset$  27,5 cm, two soup plates  $\emptyset$  22 cm and two dessert flat plates  $\emptyset$  20 cm.