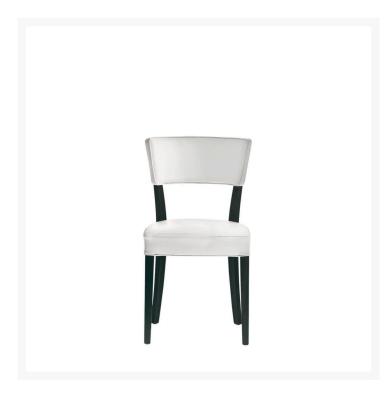

Ebonized beech finished wooden structure. Polyurethane foams padded seat and back with vinyl fixed cover, only in white. Indoor use only.

This product has the possibility to be made in different finishes and colours. Find out which ones by contacting your nearest retailer.

**COLOR** 

CODICE\_ARTICOLO\_OLD

8617000

SKU WIDTH

48 cm

SKU HEIGHT

83 cm

SKU DEPTH

56 cm

**COLOR DESCRIPTION SKU** 

white, ebonized

SKU

D70001A483230