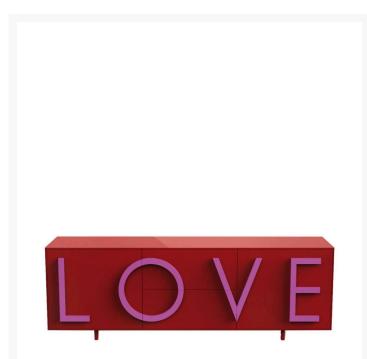

## LOVE LARGE

Fabio Novembre,

With its characterizing and intriguing shape, the LOVE cabinet is an expressive bill, a two-dimensional poster that speaks of love. The union between aesthetics and function makes the lines threedimensional, extrudes the sheet that becomes a container and pulls letters out of the sheet generating handles, versatile elements, available in various colors. «Love is choosing oneself in a closed box, wrapped in an aura of mystery. Love is a faithful guardian of shared dreams, a container of possibilities» Fabio Novembre

LOVE is a cabinet with two side hinged doors, with a moveable internal shelf, and with two central full-extension drawers. Structure made of MDF laquered both externally and internally. LOVE lettering in relief as a handle made of lacquered MDF, easily replaceable, thus personalising the storage unit. Adjustable cylindrical feet diameter 3.5 cm. and height 10 cm. in the same colour as the structure. Indoor use only.