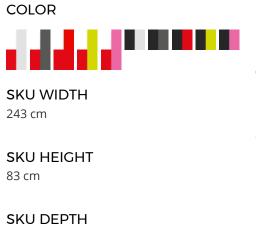

45 cm

MATERIAL DESCRIPTION lacquered mdf

COLOR DESCRIPTION SKU red, fluo pink

**SKU** D00124J123E16