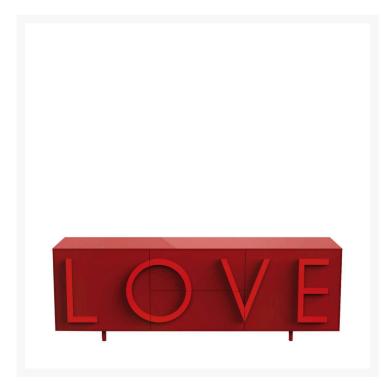

## **LOVE LARGE**

Fabio Novembre,

With its characterizing and intriguing shape, the LOVE cabinet is an expressive bill, a two-dimensional poster that speaks of love. The union between aesthetics and function makes the lines three-dimensional, extrudes the sheet that becomes a container and pulls letters out of the sheet generating handles, versatile elements, available in various colors.

LOVE is a cabinet with two side hinged doors, with a moveable internal shelf, and with two central full-extension drawers. Structure made of MDF laquered both externally and internally. LOVE lettering in relief as a handle made of lacquered MDF, easily replaceable, thus personalising the storage unit. Adjustable cylindrical feet diameter 3.5 cm. and height 10 cm. in the same colour as the structure. Indoor use only.