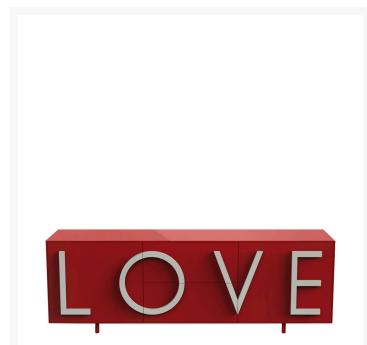

## LOVE LARGE

Fabio Novembre,

With its characterizing and intriguing shape, the LOVE cabinet is an expressive bill, a two-dimensional poster that speaks of love. The union between aesthetics and function makes the lines threedimensional, extrudes the sheet that becomes a container and pulls letters out of the sheet generating handles, versatile elements, available in various colors. «Love is choosing oneself in a closed box, wrapped in an aura of mystery. Love is a faithful guardian of shared dreams, a container of possibilities» Fabio Novembre

LOVE is a cabinet with two side hinged doors, with a moveable internal shelf, and with two central full-extension drawers. Structure made of MDF laquered both externally and internally. LOVE lettering in relief as a handle made of lacquered MDF, easily replaceable, thus personalising the storage unit. Adjustable cylindrical feet diameter 3.5 cm. and height 10 cm. in the same colour as the structure. Indoor use only.