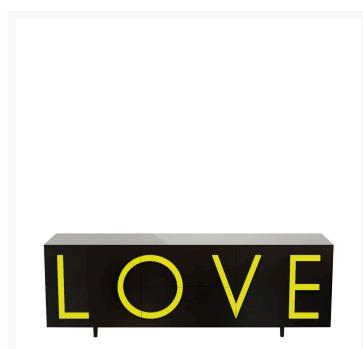

LOVE is a cabinet with two side hinged doors, with a moveable internal shelf, and with two central full-extension drawers. Structure made of MDF laquered both externally and internally. LOVE lettering in relief as a handle made of lacquered MDF, easily replaceable, thus personalising the storage unit. Adjustable cylindrical feet diameter 3.5 cm. and height 10 cm. in the same colour as the structure. Indoor use only.

**LOVE LARGE** Fabio Novembre,

Novembre

45 cm

MATERIAL DESCRIPTION lacquered mdf

With its characterizing and intriguing shape, the LOVE cabinet is an expressive bill, a two-dimensional poster that speaks of love. The union between aesthetics and function makes the lines threedimensional, extrudes the sheet that becomes a container and pulls letters out of the sheet generating handles, versatile elements, available in various colors. «Love is choosing oneself in a closed box, wrapped in an aura of mystery. Love is a faithful guardian of shared dreams, a container of possibilities» Fabio

COLOR DESCRIPTION SKU black, fluo yellow

**SKU** D00124J123E11