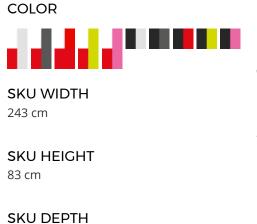

LOVE is a cabinet with two side hinged doors, with a moveable internal shelf, and with two central full-extension drawers. Structure made of MDF laquered both externally and internally. LOVE lettering in relief as a handle made of lacquered MDF, easily replaceable, thus personalising the storage unit. Adjustable cylindrical feet diameter 3.5 cm. and height 10 cm. in the same colour as the structure. Indoor use only.

**LOVE LARGE** Fabio Novembre,

Novembre



45 cm

MATERIAL DESCRIPTION lacquered mdf

With its characterizing and intriguing shape, the LOVE cabinet is an expressive bill, a two-dimensional poster that speaks of love. The union between aesthetics and function makes the lines threedimensional, extrudes the sheet that becomes a container and pulls letters out of the sheet generating handles, versatile elements, available in various colors. «Love is choosing oneself in a closed box, wrapped in an aura of mystery. Love is a faithful guardian of shared dreams, a container of possibilities» Fabio

COLOR DESCRIPTION SKU black, fluo yellow

**SKU** D00124J123E11