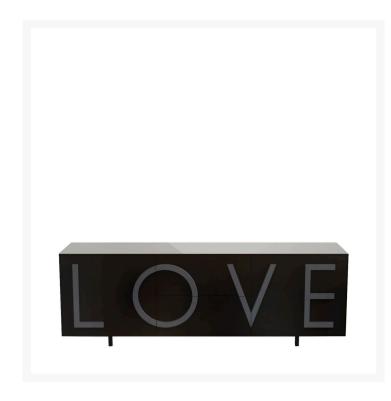

## **LOVE LARGE**

Fabio Novembre,

With its characterizing and intriguing shape, the LOVE cabinet is an expressive bill, a two-dimensional poster that speaks of love. The union between aesthetics and function makes the lines three-dimensional, extrudes the sheet that becomes a container and pulls letters out of the sheet generating handles, versatile elements, available in various colors. «Love is choosing oneself in a closed box, wrapped in an aura of mystery. Love is a faithful guardian of shared dreams, a container of possibilities» Fabio Novembre

LOVE is a cabinet with two side hinged doors, with a moveable internal shelf, and with two central full-extension drawers. Structure made of MDF laquered both externally and internally. LOVE lettering in relief as a handle made of lacquered MDF, easily replaceable, thus personalising the storage unit. Adjustable cylindrical feet diameter 3.5 cm. and height 10 cm. in the same colour as the structure. Indoor use only.