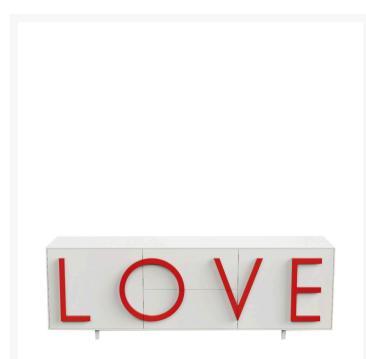

## LOVE LARGE

Fabio Novembre,

With its characterizing and intriguing shape, the LOVE cabinet is an expressive bill, a two-dimensional poster that speaks of love. The union between aesthetics and function makes the lines threedimensional, extrudes the sheet that becomes a container and pulls letters out of the sheet generating handles, versatile elements, available in various colors. «Love is choosing oneself in a closed box, wrapped in an aura of mystery. Love is a faithful guardian of shared dreams, a container of possibilities» Fabio Novembre

LOVE is a cabinet with two side hinged doors, with a moveable internal shelf, and with two central full-extension drawers. Structure made of MDF laquered both externally and internally. LOVE lettering in relief as a handle made of lacquered MDF, easily replaceable, thus personalising the storage unit. Adjustable cylindrical feet diameter 3.5 cm. and height 10 cm. in the same colour as the structure. Indoor use only.