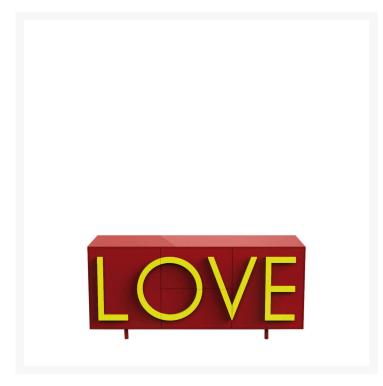

## **LOVE MEDIUM**

Fabio Novembre,

With its characterizing and intriguing shape, the LOVE cabinet is an expressive bill, a two-dimensional poster that speaks of love. The union between aesthetics and function makes the lines three-dimensional, extrudes the sheet that becomes a container and pulls letters out of the sheet generating handles, versatile elements, available in various colors. «Love is choosing oneself in a closed box, wrapped in an aura of mystery. Love is a faithful guardian of shared dreams, a container of possibilities» Fabio Novembre

LOVE is a cabinet with two side hinged doors, with a moveable internal shelf, and with two central full-extension drawers. Structure made of MDF laquered both externally and internally. LOVE lettering in relief as a handle made of lacquered MDF, easily replaceable, thus personalising the storage unit. Adjustable cylindrical feet diameter 3.5 cm. and height 10 cm. in the same colour as the structure. Indoor use only.

SKU HEIGHT

SKU DEPTH

83 cm

45 cm

MATERIAL DESCRIPTION

lacquered mdf

**COLOR DESCRIPTION SKU** 

red, fluo yellow