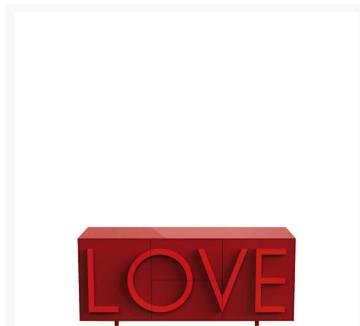

## LOVE MEDIUM

Fabio Novembre,

With its characterizing and intriguing shape, the LOVE cabinet is an expressive bill, a two-dimensional poster that speaks of love. The union between aesthetics and function makes the lines threedimensional, extrudes the sheet that becomes a container and pulls letters out of the sheet generating handles, versatile elements, available in various colors. «Love is choosing oneself in a closed box, wrapped in an aura of mystery. Love is a faithful guardian of shared dreams, a container of possibilities» Fabio Novembre

LOVE is a cabinet with two side hinged doors, with a moveable internal shelf, and with two central full-extension drawers. Structure made of MDF laquered both externally and internally. LOVE lettering in relief as a handle made of lacquered MDF, easily replaceable, thus personalising the storage unit. Adjustable cylindrical feet diameter 3.5 cm. and height 10 cm. in the same colour as the structure. Indoor use only.