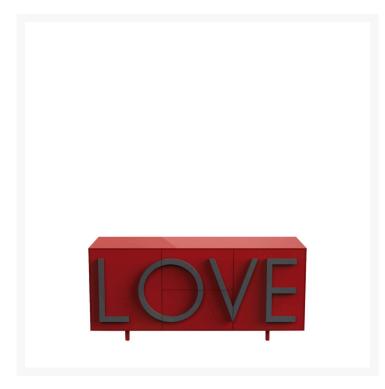

## **LOVE MEDIUM**

Fabio Novembre,

With its characterizing and intriguing shape, the LOVE cabinet is an expressive bill, a two-dimensional poster that speaks of love. The union between aesthetics and function makes the lines three-dimensional, extrudes the sheet that becomes a container and pulls letters out of the sheet generating handles, versatile elements, available in various colors. «Love is choosing oneself in a closed box, wrapped in an aura of mystery. Love is a faithful guardian of shared dreams, a container of possibilities» Fabio Novembre

LOVE is a cabinet with two side hinged doors, with a moveable internal shelf, and with two central full-extension drawers. Structure made of MDF laquered both externally and internally. LOVE lettering in relief as a handle made of lacquered MDF, easily replaceable, thus personalising the storage unit. Adjustable cylindrical feet diameter 3.5 cm. and height 10 cm. in the same colour as the structure. Indoor use only.