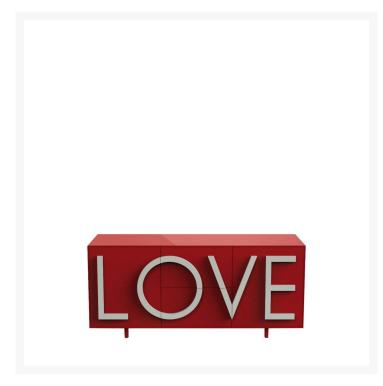

## **LOVE MEDIUM**

Fabio Novembre,

With its characterizing and intriguing shape, the LOVE cabinet is an expressive bill, a two-dimensional poster that speaks of love. The union between aesthetics and function makes the lines three-dimensional, extrudes the sheet that becomes a container and pulls letters out of the sheet generating handles, versatile elements, available in various colors. «Love is choosing oneself in a closed box, wrapped in an aura of mystery. Love is a faithful guardian of shared dreams, a container of possibilities» Fabio Novembre

LOVE is a cabinet with two side hinged doors, with a moveable internal shelf, and with two central full-extension drawers. Structure made of MDF laquered both externally and internally. LOVE lettering in relief as a handle made of lacquered MDF, easily replaceable, thus personalising the storage unit. Adjustable cylindrical feet diameter 3.5 cm. and height 10 cm. in the same colour as the structure. Indoor use only.

SKU HEIGHT

SKU DEPTH

83 cm

45 cm

MATERIAL DESCRIPTION

lacquered mdf

**COLOR DESCRIPTION SKU** 

red, light grey