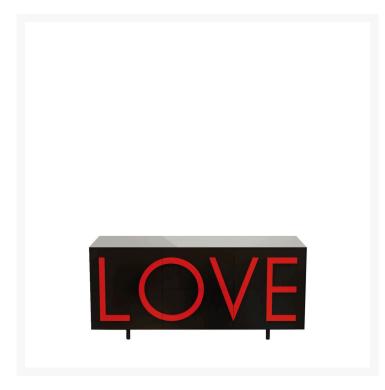

## **LOVE MEDIUM**

Fabio Novembre,

With its characterizing and intriguing shape, the LOVE cabinet is an expressive bill, a two-dimensional poster that speaks of love. The union between aesthetics and function makes the lines three-dimensional, extrudes the sheet that becomes a container and pulls letters out of the sheet generating handles, versatile elements, available in various colors. «Love is choosing oneself in a closed box, wrapped in an aura of mystery. Love is a faithful guardian of shared dreams, a container of possibilities» Fabio Novembre

LOVE is a cabinet with two side hinged doors, with a moveable internal shelf, and with two central full-extension drawers. Structure made of MDF laquered both externally and internally. LOVE lettering in relief as a handle made of lacquered MDF, easily replaceable, thus personalising the storage unit. Adjustable cylindrical feet diameter 3.5 cm. and height 10 cm. in the same colour as the structure. Indoor use only.