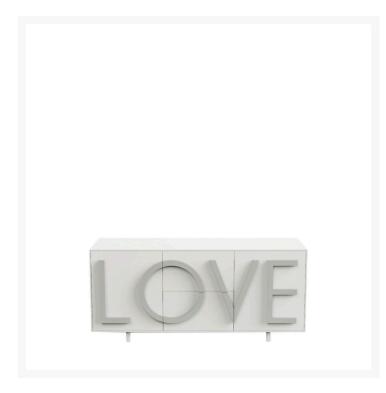

## **LOVE MEDIUM**

Fabio Novembre,

With its characterizing and intriguing shape, the LOVE cabinet is an expressive bill, a two-dimensional poster that speaks of love. The union between aesthetics and function makes the lines three-dimensional, extrudes the sheet that becomes a container and pulls letters out of the sheet generating handles, versatile elements, available in various colors. «Love is choosing oneself in a closed box, wrapped in an aura of mystery. Love is a faithful guardian of shared dreams, a container of possibilities» Fabio Novembre

LOVE is a cabinet with two side hinged doors, with a moveable internal shelf, and with two central full-extension drawers. Structure made of MDF laquered both externally and internally. LOVE lettering in relief as a handle made of lacquered MDF, easily replaceable, thus personalising the storage unit. Adjustable cylindrical feet diameter 3.5 cm. and height 10 cm. in the same colour as the structure. Indoor use only.