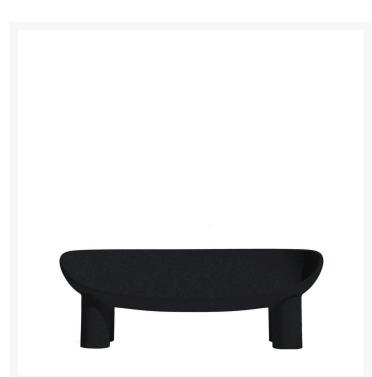

## **ROLY POLY**

Faye Toogood,

The Roly Poly Collection, consisting of an armchair and a sofa, embodies the concepts of furniture and sculpture, thus representing the philosophy of Driade in a perfect way. The characteristic of these monobloc furnishing accessories is the bowl shape of the seat, rounded and welcoming, with cylindrical legs and delicately linear shapes that give it a reassuring and massive look. Made of rotationally molded polyethylene, the low seat has been enriched with soft padded cushions that nestle in its curved shape for an engaging sitting experience. Armchair and sofa are available in a variety of colors to complement any type of interior or exterior decoration.

Polyethylene monobloc made by rotational molding for both outdoor and indoor use. It is available with seat / back cushions made of inside part in polyester fiber interior and a non-removable fabric cover.

CODICE\_ARTICOLO\_OLD 9853015

SKU WIDTH 175 cm

SKU HEIGHT 63 cm

SKU DEPTH 62 cm MATERIAL DESCRIPTION polyethylene

COLOR DESCRIPTION SKU coal

SKU D30125C278088