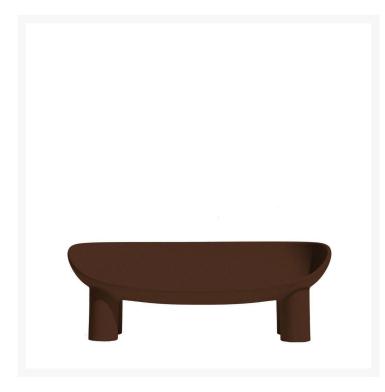

## **ROLY POLY**

Faye Toogood,

The Roly Poly Collection, consisting of an armchair and a sofa, embodies the concepts of furniture and sculpture, thus representing the philosophy of Driade in a perfect way. The characteristic of these monobloc furnishing accessories is the bowl shape of the seat, rounded and welcoming, with cylindrical legs and delicately linear shapes that give it a reassuring and massive look. Made of rotationally molded polyethylene, the low seat has been enriched with soft padded cushions that nestle in its curved shape for an engaging sitting experience. Armchair and sofa are available in a variety of colors to complement any type of interior or exterior decoration.

MATERIAL DESCRIPTION

polyethylene

**COLOR DESCRIPTION SKU** 

peat

SKU

D30125C278087