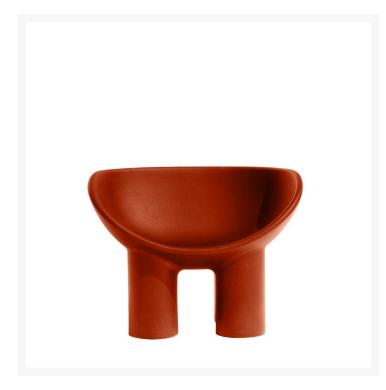

## **ROLY POLY**

Faye Toogood,

The Roly Poly Collection, consisting of an armchair and a sofa, embodies the concepts of furniture and sculpture, thus representing the philosophy of Driade in a perfect way. The characteristic of these monobloc furnishing accessories is the bowl shape of the seat, rounded and welcoming, with cylindrical legs and delicately linear shapes that give it a reassuring and massive look. Made of rotationally molded polyethylene, the low seat has been enriched with soft padded cushions that nestle in its curved shape for an engaging sitting experience. Armchair and sofa are available in a variety of colors to complement any type of interior or exterior decoration.

Polyethylene monobloc made by rotational molding for both outdoor and indoor use. It is available with seat / back cushions made of inside part in polyester fiber interior and a non-removable fabric cover.

MATERIAL DESCRIPTION

polyethylene

**COLOR DESCRIPTION SKU** 

brick red

SKU

D28478A278037