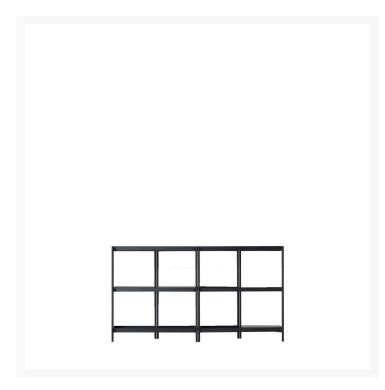

## **ZIGZAG**

Konstantin Grcic,

The shelf's zig-zag shaped structure is simple and fresh; the color palette for the metal work - black, white, bronze and polished stainless steel - is complemented by two kinds of wooden shelves, oak and american walnut. The clip-on bookends are available in matching colours to all other metal parts or veneered in the same woods as the shelves. An additional, fluorescent orange colour enrich the bookends proposal. Zigzag comes in two heights and is assembled without any tools.

Structure and shelves in steel finished with epoxy paint in black. Bookends (not included in the price) in sheet metal steel finished with epoxy paint available in the following colors: white, black, fluorescent orange, bronze, stainless steel polished to a mirror finish.

**COLOR** 

CODICE\_ARTICOLO\_OLD

8420040

SKU WIDTH

160 cm

**SKU HEIGHT** 

88 cm

SKU DEPTH

34 cm

MATERIAL DESCRIPTION

painted steel

**COLOR DESCRIPTION SKU** 

black

SKU

D00338J358091