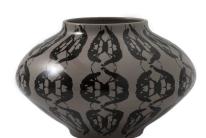

## **GREEKY**

Analogia Project,

With ironical sophistication, Greeky offers a modern interpretation of ancient greek pottery that by tradition narrates the epic gestures of gods and heroes. Decorations are harmoniously converted into patterns that wrap around items, enhancing their curved and harmonious shapes. The collection includes three classical elements, an amphora vase and a large table centre developed in two colour variants, matt white and sand grey. A collection of impressive items with a powerful decorative calling.

Ceramic vase sand and black color.

SKU

DG702A1002128

**MATERIAL** 

decorated ceramic

**COLOUR** 

sand, black