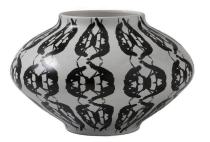

## GREEKY

Analogia Project,

With ironical sophistication, Greeky offers a modern interpretation of ancient greek pottery that by tradition narrates the epic gestures of gods and heroes. Decorations are harmoniously converted into patterns that wrap around items, enhancing their curved and harmonious shapes. The collection includes three classical elements, an amphora vase and a large table centre developed in two colour variants, matt white and sand grey. A collection of impressive items with a powerful decorative calling.

Ceramic vase white and black color.

SKU DG702A1002155

MATERIAL decorated ceramic

COLOUR white, black

Ci riserviamo il diritto di modificare le specifiche del nostro prodotto. Per le ultime informazioni visita il sito www.driade.com o contattaci all'indirizzo ccare.ecommerce@driade.com