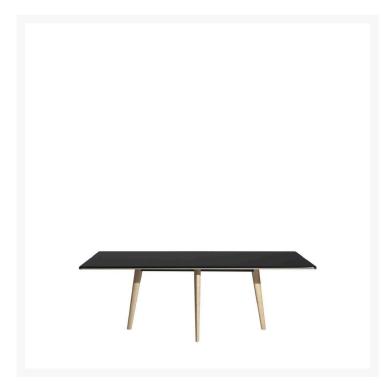

## **FRANÇOIS**

Lievore Altherr,

"I have always perceived a touch of the french culture in the eclecc identy of Driade. Likewise, i have always been fascinated by parisian interiors, by their way of mixing different styles of furniture, classic and vintage pieces paired with contemporary objects" Alberto Lievore the asymmetrical legs enhance the tabletop, making it look as it is floang in mid-air. Its rounded corners, so forms and extremely pleasant feel make it an object to fall in love with every day of the year.

Structure in metal rod 60x60, legs in solid ash, tempered glass top. Indoor use only.

**COLOR** 

CODICE\_ARTICOLO\_OLD 8830210V

SKU WIDTH

210 cm

**SKU HEIGHT** 

72 cm

SKU DEPTH

100 cm

MATERIAL DESCRIPTION

etched glass, ash, anodized aluminum

**COLOR DESCRIPTION SKU** 

matt coffee (moccaccino), oak stained, dark brown

SKU

D02000I349D61