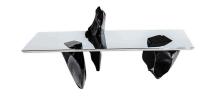

## SERENO

Fredrikson Stallard,

In Sereno Fredrikson Stallard create a moment of calm and solitude. The forms themselves are created from shards of glass violently created by the artists, but they become unified in utter stillness by the inclusion of a simple flat sheet and the transformation of the group into polished stainless steel. This brings a reflection of the three unified elements in the surface, creating another of Fredrikson Stallard's recurring themes, rorschach like symmetrical forms. This even further delivers their nature from turmoil to serenity - they resolve themselves through the reorganization of symmetry.

Sculpture legs in cast aluminum with metallic finish made by Sputtering technology in titanium color. Top in wood particles 18mm thick with a thick plate of mirror-polished stainless steel. Indoor use only.