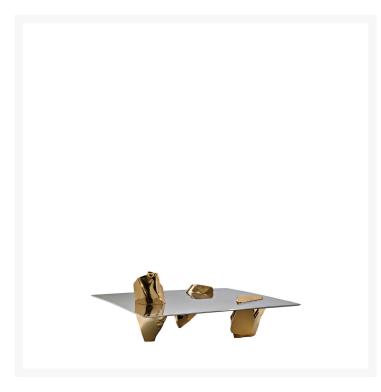

## **SERENO**

Fredrikson Stallard,

In Sereno Fredrikson Stallard create a moment of calm and solitude. The forms themselves are created from shards of glass violently created by the artists, but they become unified in utter stillness by the inclusion of a simple flat sheet and the transformation of the group into polished stainless steel. This brings a reflection of the three unified elements in the surface, creating another of Fredrikson Stallard's recurring themes, rorschach like symmetrical forms. This even further delivers their nature from turmoil to serenity - they resolve themselves through the reorganization of symmetry.

Sculpture legs in cast aluminum with metallic finish made by Sputtering technology in gold color. Top in wood particles 18mm thick with a thick plate of mirror-polished stainless steel. Indoor use only.