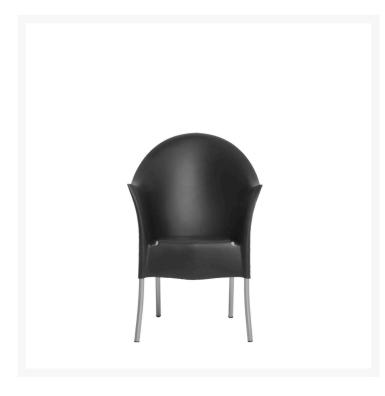

## **LORD YO**

Philippe Starck,

At its beginning, lord yo was simply a polypropylene easychair with an aluminum structure, now it's an icon. Recognized and recognizable anywhere and by anyone. it took philippe starck to carry out such an extraordinary stunt, built with soft curves and raised back, almost a throne, and slightly bent legs. then to think about covering it, sometimes, with a white slipcover that, instead of hiding, reveals.unique even within the design corpus of Philippe Starck.

Aluminum structure. Polypropylene shell. Indoor/outdoor use.

**COLOR** 

CODICE\_ARTICOLO\_OLD 9851612

SKU WIDTH 62,5 cm

SKU HEIGHT 94,5 cm

SKU DEPTH 66 cm MATERIAL DESCRIPTION

polypropylene, aluminum

COLOR DESCRIPTION SKU black, aluminum