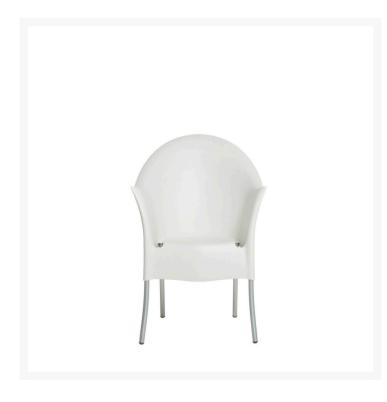

## **LORD YO**

Philippe Starck,

At its beginning, lord yo was simply a polypropylene easychair with an aluminum structure, now it's an icon. Recognized and recognizable anywhere and by anyone. it took philippe starck to carry out such an extraordinary stunt, built with soft curves and raised back, almost a throne, and slightly bent legs. then to think about covering it, sometimes, with a white slipcover that, instead of hiding, reveals.unique even within the design corpus of Philippe Starck.

Aluminum structure. Polypropylene shell. Indoor/outdoor use.

MATERIAL DESCRIPTION

polypropylene, aluminum

**COLOR DESCRIPTION SKU** 

white, aluminum

SKU

D16294A380531