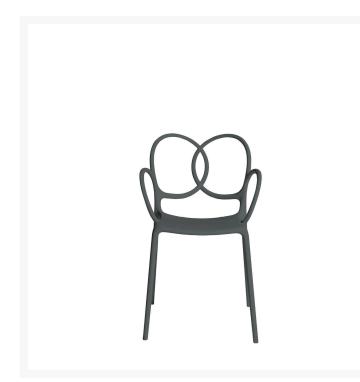

## SISSI

Ludovica e Roberto Palomba,

Sissi is a sculptural, very versatile, self- centred and contemporary piece. "Its modern design winks cheekily at the past and at the female world. The merging and intersecting rings look as if they have been bent by the hand of the viennese craftsmen, whom since over a century ago, would offer the world an elegant and design archetype. The connections, linked in such a sensual way, turn Sissi into a refined and sculptural piece, just like the ultimate viennese chair - famous for its wooden curves- it is inspired by. Just like a confident, self-assured women changes her clothes to suit her mood, this chair is complemented by an essential part of its design, the seat cover."Ludovica and Roberto Palomba.

Monobloc stackable in polypropylene copolymer with glass fiber, natural polyethylene semisoft feet dark grey color. Also available with seat cover. Indoor/outdoor use.

MATERIAL DESCRIPTION polypropylene