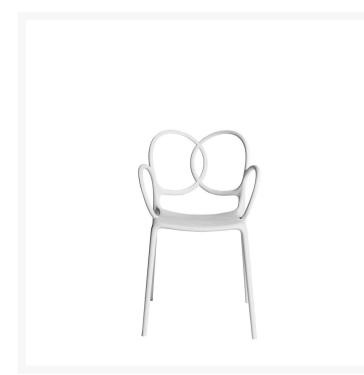

## SISSI

Ludovica e Roberto Palomba,

Sissi is a sculptural, very versatile, self- centred and contemporary piece. "Its modern design winks cheekily at the past and at the female world. The merging and intersecting rings look as if they have been bent by the hand of the viennese craftsmen, whom since over a century ago, would offer the world an elegant and design archetype. The connections, linked in such a sensual way, turn Sissi into a refined and sculptural piece, just like the ultimate viennese chair - famous for its wooden curves- it is inspired by. Just like a confident, self-assured women changes her clothes to suit her mood, this chair is complemented by an essential part of its design, the seat cover."Ludovica and Roberto Palomba.

Monobloc stackable in polypropylene copolymer with glass fiber, natural polyethylene semisoft feet white color. Also available with seat cover. Indoor/outdoor use.

MATERIAL DESCRIPTION polypropylene

COLOR DESCRIPTION SKU white