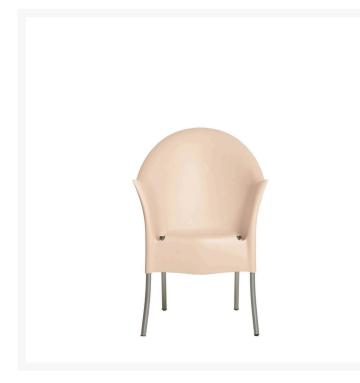

## Philippe Starck,

At its beginning, lord yo was simply a polypropylene easychair with an aluminum structure, now it's an icon. Recognized and recognizable anywhere and by anyone. it took philippe starck to carry out such an extraordinary stunt, built with soft curves and raised back, almost a throne, and slightly bent legs. then to think about covering it, sometimes, with a white slipcover that, instead of hiding, reveals.unique even within the design corpus of Philippe Starck.

Aluminum structure. Polypropylene shell. Indoor/outdoor use.

COLOR

CODICE\_ARTICOLO\_OLD 9851629

SKU WIDTH 62,5 cm

SKU HEIGHT 94,5 cm

SKU DEPTH 66 cm MATERIAL DESCRIPTION polypropylene, aluminum

COLOR DESCRIPTION SKU carnation, aluminum