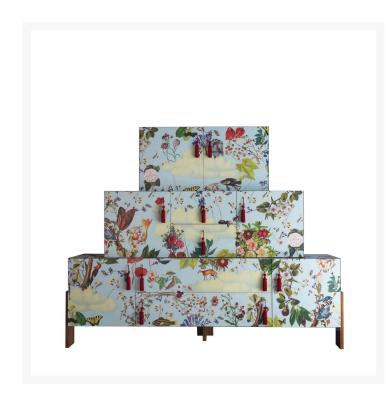

## **ZIQQURAT**

DriadeLab,

In 2020 Driade, the aesthetic laboratory par excellence, proposed an expansion of the Ziqqurat collection in the iconic patterns: romantic in the floral version with tassels or pop in the white and black geometric version with black handle. The collection is therefore enriched with new 'must have' pieces that are added to the three-heighted modular container and to the vertical one: small cabinet and extra small cabinet designed for a contemporary living space and lifestyle. In addition, the classic Ziqqurats are offered in the floral pattern combined with the new teal lacquered finish for the legs, with teal tassel.

Cabinet in bi-laminate. Flower pattern made by digital printing. Inner parts in black laminate. Elements with doors and removable inner shelf. Drawers with shock absorbing closing system. Ground supports are made in canaletto walnut. Indoor use only.

**COLOR** 

CODICE\_ARTICOLO\_OLD 8421185

SKU WIDTH 107 cm

SKU HEIGHT 200 cm

SKU DEPTH 46 cm MATERIAL DESCRIPTION

laminate, walnut veneer

COLOR DESCRIPTION SKU

floral, walnut

**SKU** D1185N2122B49