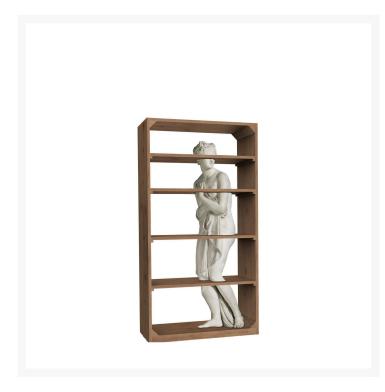

## **VENUS**

Fabio Novembre,

Novembre draws his inspiraton from the wooden crates used by museums to transport statues and transforms them into graceful design objects. It has been classified as a bookcase but a different point of view may regard Venus as the statue of a goddess. Both opinions are correct and interconnected. Venus is both things: art i.e. the possibility of enjoying its beauty, and function, an essential part of design.

Bookcase with five shelves in natural oak with sawn effect. Support elements in solid oak. Sculpture in recomposed marble in white color. Indoor use only.

**COLOR** 

CODICE\_ARTICOLO\_OLD

8691020

SKU WIDTH