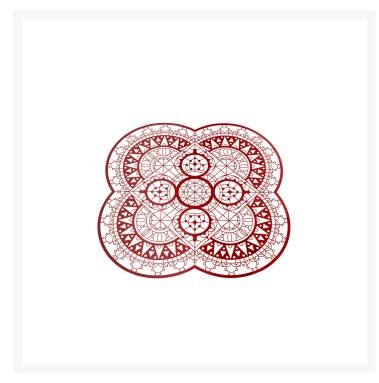

## **ITALIC LACE**

Maurizio Galante & Tal Lancman,

Siena 1440, the city and the year in which original lace items were made that provided the inspiration for this range of table accessories. Back then they were made with a crochet hook, now they are made using photogravure. They give a modern twist to an ancient version, a memory and style soundly based in the traditions of this part of italy". This gave rise to "Italic Lace", a collection of refined placemats and coasters, designed for those who love to dress the table with elegance that is never casual. Finishes include shiny brass, glossy black, red and the more classical white.

Painted red color brass placemat.

**COLOR** 

CODICE\_ARTICOLO\_OLD 8902881

SKU WIDTH

34 cm

**SKU HEIGHT** 

34 cm

MATERIAL DESCRIPTION

steel

**COLOR DESCRIPTION SKU** 

red

SKU

DI851C2010039