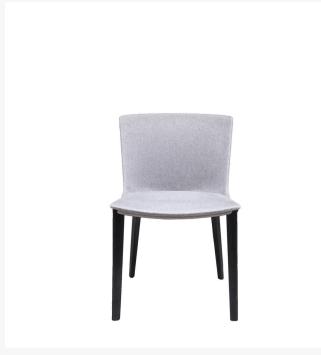

## LA FRANCESA

Lievore Altherr Molina,

"In the eclectic identity of Driade, I have always perceived a hint of french culture, just as I have always been fascinated by the interiors of parisian homes for their expert combination of furnishings and classical items, along with vintage pieces and contemporary objects." Alberto Lievore La Francesa issues from this imaginative background, a refined seat that easily blends into any setting. The legs made of ebonised european ash or natural ash support the high comfort cozy body.

Legs in ebonized or natural solid ash wood, Baydur polyurethane seat. Inside padding in flexible polyurethane. Fixed leather or fabric cover. It is possible to supply the inside and the outside part in two different categories of fabrics; the total price should be considered the one in the higher category between the chosen ones. Indoor use only.

SKU WIDTH 52 cm

SKU HEIGHT 83 cm

**SKU DEPTH** 54 cm SKU IMBD30001A